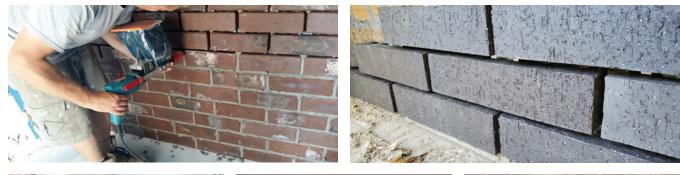

### MORTARED

MECHANICALLY FASTENED **CLAY** BRICK VENEER

BRIKclad is a natural clay brick veneer that installs just like siding! Using our patented stainlesssteel fastening system, BRIKclad bricks are simply screwed to the wall. It really is that simple!

Whether you are a seasoned installer or a D.I.Y. enthusiast, our simple, quick and easy installation method makes BRIKclad an ideal finishing option for virtually any project.

## System Components ITEMS REQUIRED FOR INSTALLATION

Our Traditional Mortared brick option is a simple 2-step installation. All you need is a brick, fastening clip and screw with the starter angle. It is installed over the rainscreen and when all installed, simply grout the joints with mortar. With Traditional Mortared BRIKclad, you can enjoy a beautiful authentic clay brick and mortared wall in 2 simple steps.