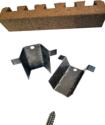

## System Components ITEMS REQUIRED FOR INSTALLATION

Our Traditional Mortared brick option is a simple 2-step installation. All you need is a brick, fastening clip and screw with the starter angle. It is installed over the rainscreen and when all installed, simply grout the joints with mortar. With Traditional Mortared BRIKclad, you can enjoy a beautiful authentic clay brick and mortared wall in 2 simple steps.

#### BRICK CLADDING

MECHANICALLY FASTENED GENUINE CLAY BRICK.

QS-TM FASTENING CLIP STAINLESS STEEL CLIP, USED TO SECURE BRICK TO WALL.

#### SS SCREW

STAINLESS STEEL SCREW, USED TO FASTEN CLIP TO WALL. 1 INCH - 8 GAUGE

#### STARTER ANGLE

STAINLESS STEEL STARTER, USED AT THE BASE OF A WALL AND ABOVE ANY WINDOW AND DOOR OPENINGS. 48" IN LENGTH

MORTAR

MORTAR APPLIED BY GROUT BAG OR GROUT GUN.