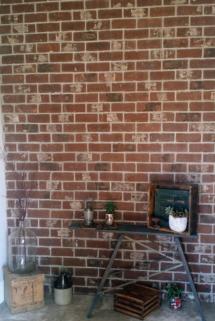

# Traditional

### MORTARED

MECHANICALLY FASTENED **CLAY** BRICK VENEER

BRIKclad is a natural clay brick veneer that installs just like siding! Using our patented stainlesssteel fastening system, BRIKclad bricks are simply screwed to the wall. It really is that simple!

Durable and colorfast, our clay brick system includes a built in cavity to help drain and ventilate the wall behind the clay cladding. BRIKclad is designated to not only stand the test of time, but also stand up to the rigors of harsh climates.

Whether you are a seasoned installer or a D.I.Y. enthusiast, our simple, quick and easy installation method makes BRIKclad an ideal finishing option for virtually any project.