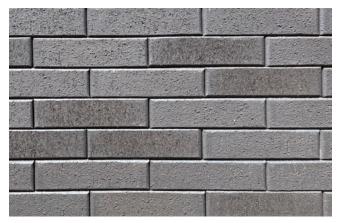

# **Available Colors**

Add a touch of warmth and permanence to your space. Depending on your design style, our brick is equally at home in a traditional, industrial or contemporary setting. BRIKclad Traditional brick is available in both square edge and rolled edge options and features a matte textured face and full-body color that will not change over time.

#### **SPECIFICATIONS**

11.625" LENGTH X 2.75" HEIGHT X 1.6" THICK

CAMBRIA

SLATE

PRAIRIE

WALNUT

Change the way you think about brick

info@brikclad.com 1-833-523-7483