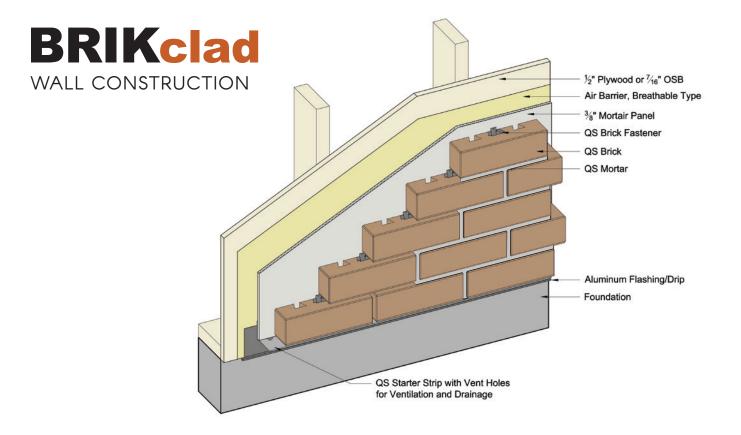

### MORTARED

MECHANICALLY FASTENED **CLAY** BRICK VENEER

BRIKclad is a natural clay brick veneer that installs just like siding! Using our patented stainlesssteel fastening system, BRIKclad bricks are simply screwed to the wall. It really is that simple!

Durable and colorfast, our clay brick system includes a built in cavity to help drain and ventilate the wall behind the clay cladding. BRIKclad is designated to not only stand the test of time, but also stand up to the rigors of harsh climates.

## System Components ITEMS REQUIRED FOR INSTALLATION

Our Traditional Mortared brick option is a simple 2-step installation. All you need is a brick, fastening clip and screw with the starter angle. It is installed over the rainscreen and when all installed, simply grout the joints with mortar. With Traditional Mortared BRIKclad, you can enjoy a beautiful authentic clay brick and mortared wall in 2 simple steps.

#### BRICK CLADDING

MECHANICALLY FASTENED GENUINE CLAY BRICK.

QS-TM FASTENING CLIP STAINLESS STEEL CLIP, USED TO SECURE BRICK TO WALL.

#### SS SCREW

STAINLESS STEEL SCREW, USED TO FASTEN CLIP TO WALL. 1 INCH - 8 GAUGE

#### STARTER ANGLE

STAINLESS STEEL STARTER, USED AT THE BASE OF A WALL AND ABOVE ANY WINDOW AND DOOR OPENINGS. 48" IN LENGTH

MORTAR

MORTAR APPLIED BY GROUT BAG OR GROUT GUN.

#### RAINSCREEN

APPROVED MESH RAINSCREEN PRODUCT IS REQUIRED BEHIND BRIKCLAD TO ALLOW FOR WALL DRAINAGE AND VENTILATION. 6 MM MINIMUM THICKNESS FOR THE US AND 10 MM MINIMUM THICKNESS FOR CANADA.