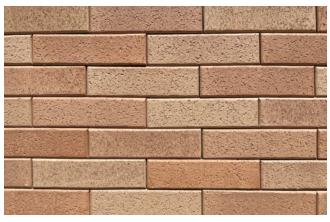

# **Available Colors**

Add a touch of warmth and permanence to your space. Depending on your design style, our brick is equally at home in a traditional, industrial or contemporary setting. BRIKclad Traditional brick is available in both square edge and rolled edge options and features a matte textured face and full-body color that will not change over time.

#### **SPECIFICATIONS**

11.625" LENGTH X 2.75" HEIGHT X 1.6" THICK

CAMBRIA

SLATE

PRAIRIE

WALNUT

Change the way you think about brick

info@brikclad.com 1-833-523-7483