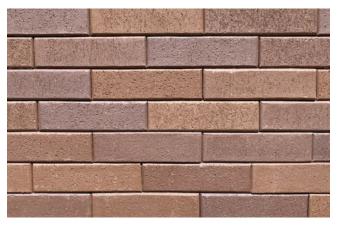

# **Available Colors**

Add a touch of warmth and permanence to your space. Depending on your design style, our brick is equally at home in a traditional, industrial or contemporary setting. BRIKclad Traditional brick is available in both square edge and rolled edge options and features a matte textured face and full-body color that will not change over time.

#### **SPECIFICATIONS**

11.625" LENGTH X 2.75" HEIGHT X 1.6" THICK

CAMBRIA

SLATE

PRAIRIE

WALNUT

Change the way you think about brick

info@brikclad.com 1-833-523-7483