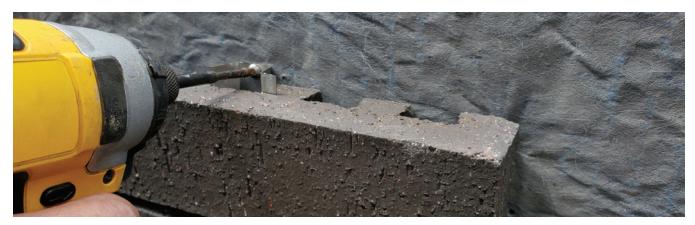

## System Components ITEMS REQUIRED FOR INSTALLATION

Our Traditional Mortared brick option is a simple 2-step installation. All you need is a brick, fastening clip and screw with the starter angle. It is installed over the rainscreen and when all installed, simply grout the joints with mortar. With Traditional Mortared BRIKclad, you can enjoy a beautiful authentic clay brick and mortared wall in 2 simple steps.

#### SS SCREW

STAINLESS STEEL SCREW, USED TO FASTEN CLIP TO WALL. 1 INCH - 8 GAUGE