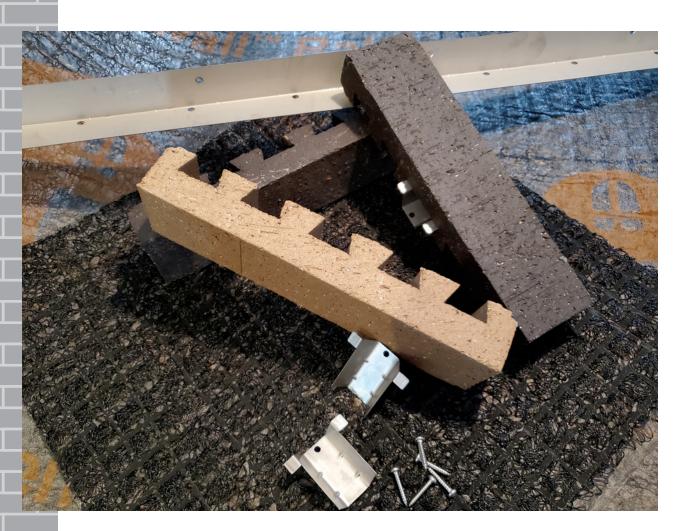

## System Components ITEMS REQUIRED FOR INSTALLATION

Our Traditional Mortared brick option is a simple 2-step installation. All you need is a brick, fastening clip and screw with the starter angle. It is installed over the rainscreen and when all installed, simply grout the joints with mortar. With Traditional Mortared BRIKclad, you can enjoy a beautiful authentic clay brick and mortared wall in 2 simple steps.

#### BRICK CLADDING

MECHANICALLY FASTENED GENUINE CLAY BRICK.

QS-TM FASTENING CLIP STAINLESS STEEL CLIP, USED TO SECURE BRICK TO WALL.

#### SS SCREW

STAINLESS STEEL SCREW, USED TO FASTEN CLIP TO WALL. 1 INCH - 8 GAUGE

#### STARTER ANGLE

STAINLESS STEEL STARTER, USED AT THE BASE OF A WALL AND ABOVE ANY WINDOW AND DOOR OPENINGS. 48" IN LENGTH

MORTAR

MORTAR APPLIED BY GROUT BAG OR GROUT GUN.

#### RAINSCREEN

APPROVED MESH RAINSCREEN PRODUCT IS REQUIRED BEHIND BRIKCLAD TO ALLOW FOR WALL DRAINAGE AND VENTILATION. 6 MM MINIMUM THICKNESS FOR THE US AND 10 MM MINIMUM THICKNESS FOR CANADA.