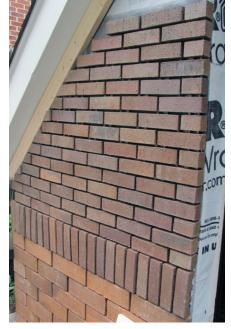

# **Available Colors**

Add a touch of warmth and permanence to your space. Depending on your design style, our brick is equally at home in a traditional, industrial or contemporary setting. BRIKclad Traditional brick is available in both square edge and rolled edge options and features a matte textured face and full-body color that will not change over time.