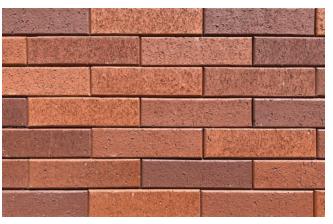

# **Available Colors**

Add a touch of warmth and permanence to your space. Depending on your design style, our brick is equally at home in a traditional, industrial or contemporary setting. BRIKclad Traditional brick is available in both square edge and rolled edge options and features a matte textured face and full-body color that will not change over time.

#### **SPECIFICATIONS**

11.625" LENGTH X 2.75" HEIGHT X 1.6" THICK

CAMBRIA

SLATE

PRAIRIE

WALNUT

Change the way you think about brick

info@brikclad.com 1-833-523-7483